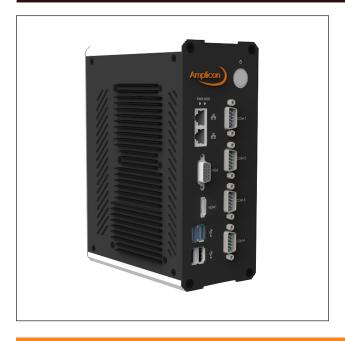

# **Impact-D 101AL-A**

### **Features**

The Impact-D 101AL-A is a compact, DIN Rail mountable, low power embedded system utilising the superb Intel Atom E3950 processing technology.

#### Key features:

- 3 year warranty
- 15 year life cycle
- DIN rail mount