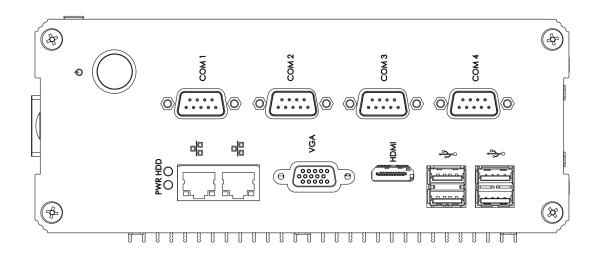

## Rear I/O plate

**Amplicon.com** 

IT and Instrumentation for industry

Amplicon

## **Specifications**

| Hardware Specification           | CPU: Intel Atom E3950 SOC<br>Main memory: Single DIMM 4GB SODIMM DDR4 (max: 8GB)<br>LAN: Dual integrated 10/100/1000                                                      | Environmental operation                                                                 | Acoustic noise: Near silent operation Operating Temperature: +40°C to 75°C (with wide temp components) Humidity: 0 to 60% non-condensing |
|----------------------------------|---------------------------------------------------------------------------------------------------------------------------------------------------------------------------|-----------------------------------------------------------------------------------------|------------------------------------------------------------------------------------------------------------------------------------------|
| BIOS                             | AMI                                                                                                                                                                       | Environmental Temperature: -40°C to 75°C to 75°C Humidity : 5% to 95% RH Non-condensing | Temperature: -40°C to 75°C                                                                                                               |
| Storage                          | 1 x 2.5" SSD<br>1 x mSATA                                                                                                                                                 |                                                                                         |                                                                                                                                          |
| Display                          | HDMI Resolution up to 3840 x 2160 @ 30Hz<br>VGA: Resolution up to 1920 x 1200                                                                                             | Certifications                                                                          | CE/UKCA                                                                                                                                  |
| System Expansion                 | 1 x M.2 E-Key                                                                                                                                                             |                                                                                         |                                                                                                                                          |
| Supported Operating<br>System(s) | Windows 7 Pro / Windows 10 Pro / Windows 10 IoT / Linux                                                                                                                   |                                                                                         |                                                                                                                                          |
| LED's and Switches               | Power (PC on LED)<br>Hard Disk access LED<br>ATX system control switch                                                                                                    |                                                                                         |                                                                                                                                          |
| External Interfaces              | 2 x USB 3.0 Front<br>2 x USB 2.0 Front<br>2 x RJ45 LAN<br>2 x RS232/422/485<br>2 x RS232<br>1 x HDMI<br>1 x VGA                                                           |                                                                                         |                                                                                                                                          |
| Main Board<br>Power Options      | Supports DC input: 9-32VDC on Phoenix connector                                                                                                                           |                                                                                         |                                                                                                                                          |
| Mechanical                       | Design: Rugged compact embedded design Cooling: Fanless design Construction: Extruded Aluminium Colour: Black Dimension: 80 x 200 x 145mm (W x H x D) Gross Weight: 1.3kg |                                                                                         |                                                                                                                                          |