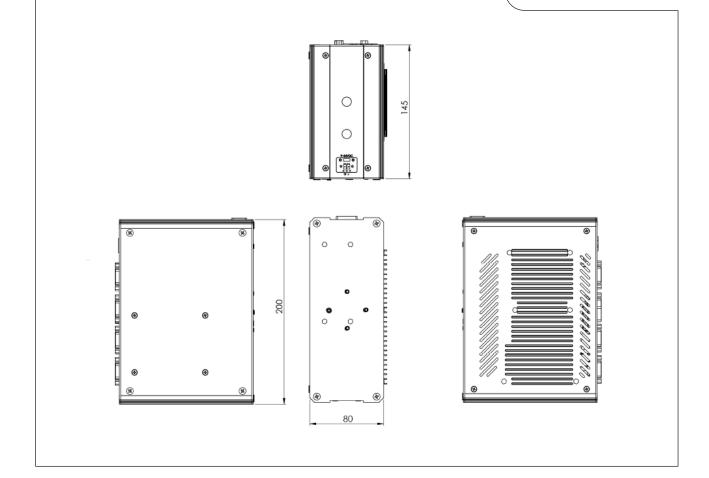

### **Dimensions**

Amplicon.com

IT and Instrumentation for industry

Amplicon

## **Specifications**

| Hardware Specification           | CPU: Intel Atom E3950 SOC<br>Main memory: Single DIMM 4GB SODIMM DDR4 (max: 8GB)<br>LAN: Dual integrated 10/100/1000                                                      | Environmental operation                                                                 | Acoustic noise: Near silent operation Operating Temperature: +40°C to 75°C (with wide temp components) Humidity: 0 to 60% non-condensing |
|----------------------------------|---------------------------------------------------------------------------------------------------------------------------------------------------------------------------|-----------------------------------------------------------------------------------------|------------------------------------------------------------------------------------------------------------------------------------------|
| BIOS                             | AMI                                                                                                                                                                       | Environmental Temperature: -40°C to 75°C to 75°C Humidity : 5% to 95% RH Non-condensing | Temperature: -40°C to 75°C                                                                                                               |
| Storage                          | 1 x 2.5" SSD<br>1 x mSATA                                                                                                                                                 |                                                                                         |                                                                                                                                          |
| Display                          | HDMI Resolution up to 3840 x 2160 @ 30Hz<br>VGA: Resolution up to 1920 x 1200                                                                                             | Certifications                                                                          | CE/UKCA                                                                                                                                  |
| System Expansion                 | 1 x M.2 E-Key                                                                                                                                                             |                                                                                         |                                                                                                                                          |
| Supported Operating<br>System(s) | Windows 7 Pro / Windows 10 Pro / Windows 10 IoT / Linux                                                                                                                   |                                                                                         |                                                                                                                                          |
| LED's and Switches               | Power (PC on LED)<br>Hard Disk access LED<br>ATX system control switch                                                                                                    |                                                                                         |                                                                                                                                          |
| External Interfaces              | 2 x USB 3.0 Front<br>2 x USB 2.0 Front<br>2 x RJ45 LAN<br>2 x RS232/422/485<br>2 x RS232<br>1 x HDMI<br>1 x VGA                                                           |                                                                                         |                                                                                                                                          |
| Main Board<br>Power Options      | Supports DC input: 9-32VDC on Phoenix connector                                                                                                                           |                                                                                         |                                                                                                                                          |
| Mechanical                       | Design: Rugged compact embedded design Cooling: Fanless design Construction: Extruded Aluminium Colour: Black Dimension: 80 x 200 x 145mm (W x H x D) Gross Weight: 1.3kg |                                                                                         |                                                                                                                                          |