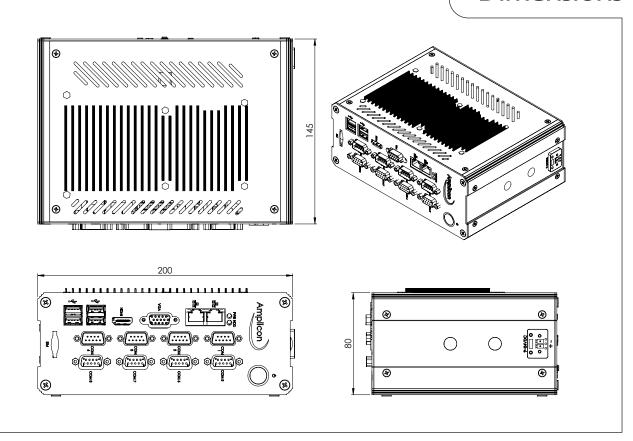

### **Dimensions**

**Amplicon.com** 

IT and Instrumentation for industry

## **Specifications**

| Hardware Specification      | CPU: Intel Atom E3845 SOC<br>Main memory: Single DIMM 4GB SODIMM DDR4 (max: 8GB)<br>LAN: Dual integrated 10/100/1000 | Mechanical                 | Design: Rugged compact embedded design Cooling: Fanless design<br>Construction: Extruded Aluminium<br>Colour: Black<br>Dimension: 80 x 200 x 145mm (W x H x D)<br>Gross Weight: 1.3kg |
|-----------------------------|----------------------------------------------------------------------------------------------------------------------|----------------------------|---------------------------------------------------------------------------------------------------------------------------------------------------------------------------------------|
| BIOS                        | AMI                                                                                                                  |                            |                                                                                                                                                                                       |
| Display                     | HDMI: resolution up to 1920x1080 @ 60Hz VGA: 2560x1600 @ 60Hz                                                        | Environmental<br>Operation | Acoustic noise: Near silent operation<br>Operating Temperature: 0°C to 85°C<br>Humidity: 0 to 60% non-condensing                                                                      |
| Storage                     | 1 x 2.5" SSD<br>1 x mSATA                                                                                            | Environmental<br>Storage   | Temperature: -40°C to 85C<br>Humidity : 5% to 95% RH Non-condensing                                                                                                                   |
| System Expansion            | 1 x Full size mPCle (with SIM)                                                                                       | Certifications             | CE/UKCA                                                                                                                                                                               |
| Supported O/S               | Windows 7 Pro / Windows 10 Pro / Windows 10 IoT / Linux                                                              |                            |                                                                                                                                                                                       |
| External Interfaces         | 1 x USB 3.0 Front<br>3 x USB 2.0 Front<br>2 x RJ45 LAN<br>6 x RS232/422/485<br>2 x RS232<br>1 x DP++, 1 x VGA        |                            |                                                                                                                                                                                       |
| LED's and Switches          | Power (PC on LED) Hard Disk access LED ATX system control switch                                                     |                            |                                                                                                                                                                                       |
| Main board<br>Power options | Supports DC input:<br>9-32VDC on Phoenix connector                                                                   |                            |                                                                                                                                                                                       |