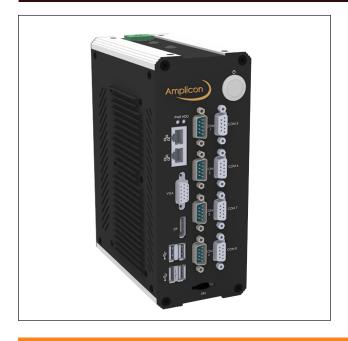

# Impact-D 102A

### **Features**

The Impact-D 102A is a compact, DIN Rail mountable, low power embedded system, utilising the superb Intel Atom E3845 processing technology.

#### Key features:-

- 3 year warranty
- 15 Year life cycle
- Din Rail mount