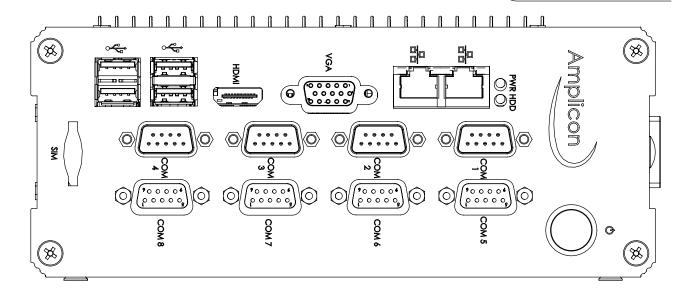

## Rear I/O plate

**Amplicon.com** 

IT and Instrumentation for industry

## **Specifications**

| Hardware Specification      | CPU: Intel Atom E3845 SOC<br>Main memory: Single DIMM 4GB SODIMM DDR4 (max: 8GB)<br>LAN: Dual integrated 10/100/1000 | Mechanical                 | Design: Rugged compact embedded design Cooling: Fanless design<br>Construction: Extruded Aluminium<br>Colour: Black<br>Dimension: 80 x 200 x 145mm (W x H x D)<br>Gross Weight: 1.3kg |
|-----------------------------|----------------------------------------------------------------------------------------------------------------------|----------------------------|---------------------------------------------------------------------------------------------------------------------------------------------------------------------------------------|
| BIOS                        | AMI                                                                                                                  |                            |                                                                                                                                                                                       |
| Display                     | HDMI: resolution up to 1920x1080 @ 60Hz VGA: 2560x1600 @ 60Hz                                                        | Environmental<br>Operation | Acoustic noise: Near silent operation<br>Operating Temperature: 0°C to 85°C<br>Humidity: 0 to 60% non-condensing                                                                      |
| Storage                     | 1 x 2.5" SSD<br>1 x mSATA                                                                                            | Environmental<br>Storage   | Temperature: -40°C to 85C<br>Humidity : 5% to 95% RH Non-condensing                                                                                                                   |
| System Expansion            | 1 x Full size mPCle (with SIM)                                                                                       | Certifications             | CE/UKCA                                                                                                                                                                               |
| Supported O/S               | Windows 7 Pro / Windows 10 Pro / Windows 10 IoT / Linux                                                              |                            |                                                                                                                                                                                       |
| External Interfaces         | 1 x USB 3.0 Front<br>3 x USB 2.0 Front<br>2 x RJ45 LAN<br>6 x RS232/422/485<br>2 x RS232<br>1 x DP++, 1 x VGA        |                            |                                                                                                                                                                                       |
| LED's and Switches          | Power (PC on LED) Hard Disk access LED ATX system control switch                                                     |                            |                                                                                                                                                                                       |
| Main board<br>Power options | Supports DC input:<br>9-32VDC on Phoenix connector                                                                   |                            |                                                                                                                                                                                       |