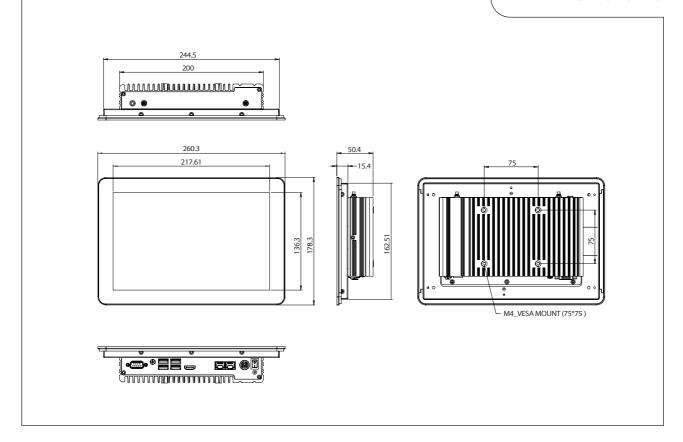

### **Dimensions**

**Amplicon.com** 

IT and Instrumentation for industry

Sales: +44 (0) 1273 570 220 Website: www.amplicon.com Email: sales@amplicon.com

Fanless Industrial Panel PC

# **Specifications**

| Hardware specification             | Onboard 11th Generation Intel® Core <sup>TM</sup> i3-1115G4E processor, dual core, 2.2 GHz base frequency, 6M cache (formerly Tiger Lake-UP3) Intel® UHD graphics 630 on i3 processor Onboard 11th Generation Intel® Core <sup>TM</sup> i5-1145G7E processor, dual core, 1.5 GHz base frequency, 8M cache Intel® Iris® Xe graphics on i5 processor (by request) Main Memory: 4GB DDR4 2133MHz (max 32GB) Video: Intel® UHD graphics 630 on i3 processor Intel® Iris® Xe graphics on i5 processor LAN: Dual GbE Intel Ethernet controllers (Optional WLAN) | Mechanical  Environmental | Shock - IEC 60068-2-27 - 50g peak acceleration (11 msec. duration)  System: 260.3mm x 178.3mm x 50.4mm  System weight: 2.0 kg  Package: 335mm x 302mm x 160mm  Package weight: 3 kg  Temperature:  Operating: 0°C to 50°C  Storage: -20°C to 60°  Operating humidity: |
|------------------------------------|-----------------------------------------------------------------------------------------------------------------------------------------------------------------------------------------------------------------------------------------------------------------------------------------------------------------------------------------------------------------------------------------------------------------------------------------------------------------------------------------------------------------------------------------------------------|---------------------------|-----------------------------------------------------------------------------------------------------------------------------------------------------------------------------------------------------------------------------------------------------------------------|
| BIOS                               | AMI                                                                                                                                                                                                                                                                                                                                                                                                                                                                                                                                                       |                           | 10% to 90% relative humidity,<br>non-condensing limits to be at<br>90%                                                                                                                                                                                                |
| Storage                            | 1 x M.2 2280 Key M, support PCIe x4                                                                                                                                                                                                                                                                                                                                                                                                                                                                                                                       | Power supply              | 1 x External 60W AC/DC power adapter                                                                                                                                                                                                                                  |
| Display                            | Display type: 10.1" TFT LCD<br>Resolution (16:10): 1280 x 800<br>Brightness (cd/m): 400nits                                                                                                                                                                                                                                                                                                                                                                                                                                                               | топа зару                 | with lock (power adapter is included in accessory) Input: 100VAC to 240VAC Output: DC+12VDC                                                                                                                                                                           |
| System expansion                   | 1 x M.2 2230 Key E, support optional Wi-Fi modules                                                                                                                                                                                                                                                                                                                                                                                                                                                                                                        | Certification             | CE/UKCA                                                                                                                                                                                                                                                               |
| Supported OS<br>(Operating System) | Windows 10 loT 64-bit<br>Linux<br>(If your desired operating system is not listed, please contact us.)                                                                                                                                                                                                                                                                                                                                                                                                                                                    |                           |                                                                                                                                                                                                                                                                       |
| External Interfaces                | 2 x Antenna hole 1 x RS232/422/485 2 x R.145 Intel® Cigabit LAN port 1 x HDMI 2.0 4 x USB 3.0 1 x Line out 1 x 12VDC jack                                                                                                                                                                                                                                                                                                                                                                                                                                 |                           |                                                                                                                                                                                                                                                                       |
| LEDs and switches<br>(bottom)      | LED for power on/off<br>Power switch                                                                                                                                                                                                                                                                                                                                                                                                                                                                                                                      |                           |                                                                                                                                                                                                                                                                       |